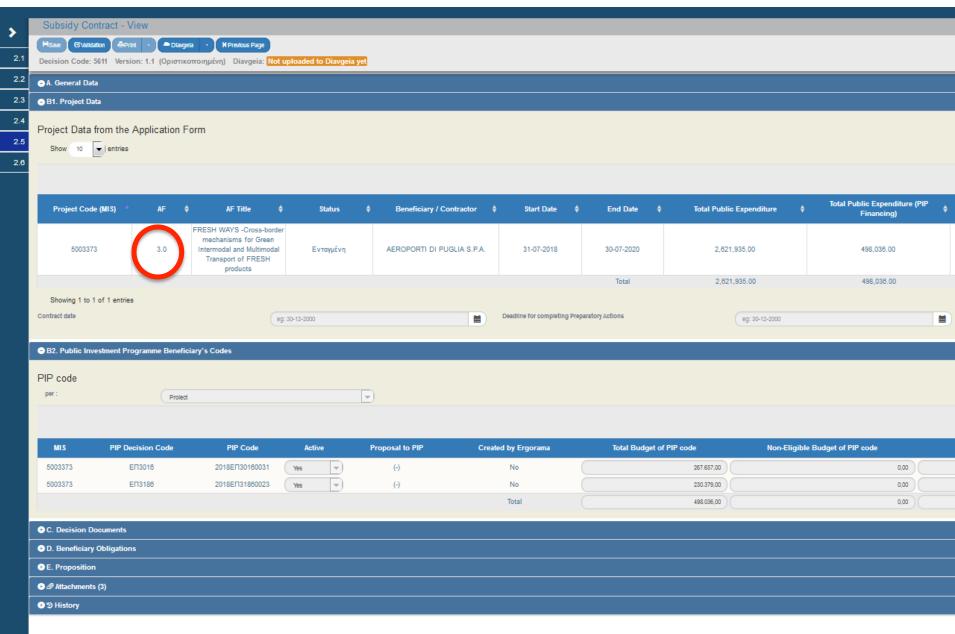

Project Financing

| Project Financing |                                   |                          |                             |
|-------------------|-----------------------------------|--------------------------|-----------------------------|
| S/N               | Financing Source                  | Total Public Expenditure | Eligible Public Expenditure |
| 1                 | Public Investment Programme (PIP) | 513,000,00               | 513.000,00                  |
| 2                 | Beneficiary Contribution          | 360.000,00               | 360,000,00                  |
|                   | Total                             | 873.000,00               | 73.000,00                   |
| Private Funding   | 0,00                              |                          |                             |

 Private Funding
 0.00

 Non-funded Budget
 0.00

 Total investment Cost
 873,000,00

| Project Financing           |        |             |                  |                 |            |   |                          |   |                             |
|-----------------------------|--------|-------------|------------------|-----------------|------------|---|--------------------------|---|-----------------------------|
| S/N                         |        |             | Financing So     | urce            |            |   | Total Public Expenditure |   |                             |
| 1                           |        | Public      | Investment Prog  | ramme (PIP)     |            |   |                          |   | 513.000,00                  |
| 2                           |        |             | Beneficiary Cont | ribution        |            |   |                          |   | 360.000,00                  |
|                             |        |             | Total            |                 |            |   |                          |   | 873.000,00                  |
| Private Funding             |        |             |                  | 0,00            |            |   |                          |   |                             |
| Non-funded Budget           |        |             |                  | 0,00            |            |   |                          |   |                             |
| Total Investment Cost       |        |             |                  | 873.000,00      |            |   |                          |   |                             |
|                             |        |             |                  |                 |            |   |                          |   |                             |
| Budget per Beneficiary      |        |             |                  |                 |            |   |                          |   |                             |
| Show 10 ▼ entries           |        |             |                  |                 |            |   |                          |   |                             |
| ATP Code ^                  | S/N \$ | Beneficiary | ÷                | VAT Recoverable | Total Cost | ÷ | Amount of VAT            | ¢ | Eligible Public Expenditure |
| 237                         | 1      | 4040433     |                  | Yes             | 275,000    |   |                          |   | 275,000                     |
| 237                         | 2      | 4040601     |                  | Yes             | 238,000    |   |                          |   | 238,000                     |
| 237                         | 3      | 90100252    |                  | No              | 270,000    |   |                          |   | 270,000                     |
| 237                         | 4      | 90104024    |                  | No              | 90,000     |   |                          |   | 90,000                      |
|                             |        |             |                  | Total           | 873.000,00 |   | 0,00                     |   | 873.000,00                  |
| Showing 1 to 4 of 4 entries |        |             |                  |                 |            |   |                          |   |                             |