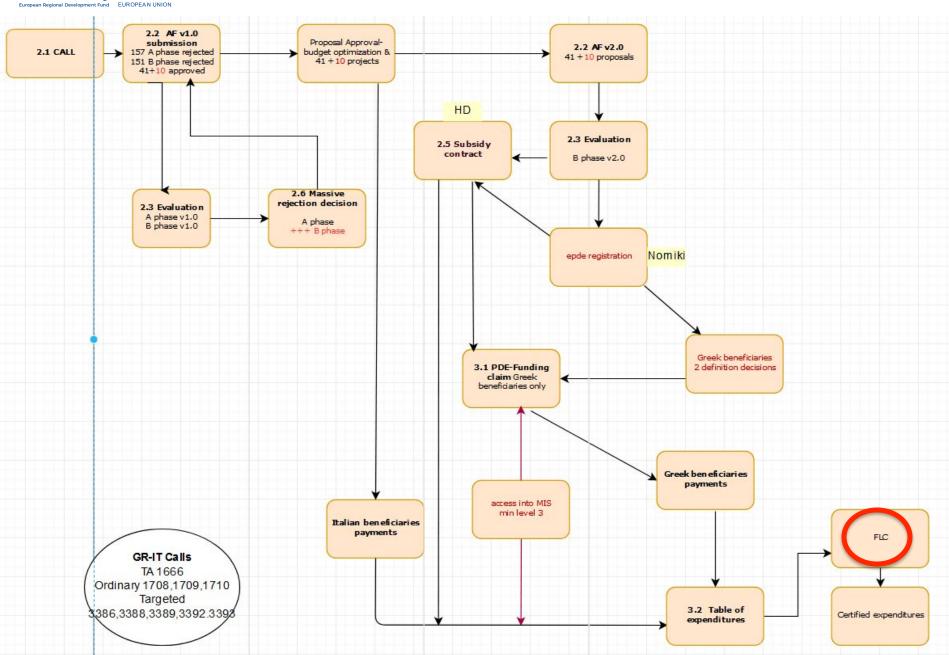

# DIAGRAM 2: CERTIFICATION OF EXPENDITURE AND FINANCIAL FLOW OF PUBLIC EXPENDITURE

**Programme and Project Manual** 

Cooperation Programme Interreg V/A Greece-Italy (EL-IT) 2014-2020 CCI:2014TC16RFCB020

Beneficiaries (including LBs) can start: Payments, table of expenditures at MIS submenu 3.2.

Certificates of verified expenditures are issued by FLC.

PRs & Certificates are checked /finalized , forwarded and reported by JS through MIS to MA

Decision for ERDF payment Claim is taken by MA and addressed to Certifying Authority (CA)

ERDF payment Claim is submitted by CA to European Commission

# Certificates of Verified expenditures

The verified expenditure certificates of all beneficiaries <u>must be attached to</u> <u>the relevant progress Reports</u>. The Lead Beneficiary will use the official MIS Forms (Progress Reports) as in force.

The digital version of the Certificates of Verified expenditures <u>can also be</u> <u>submitted through the MIS at random intervals as soon as they become</u> <u>available.</u> These <u>can be included in Reimbursement claims</u> to the Commission at any time interval. However, these <u>must always be attached</u> <u>to the Progress Reports</u> in which they will be reported.