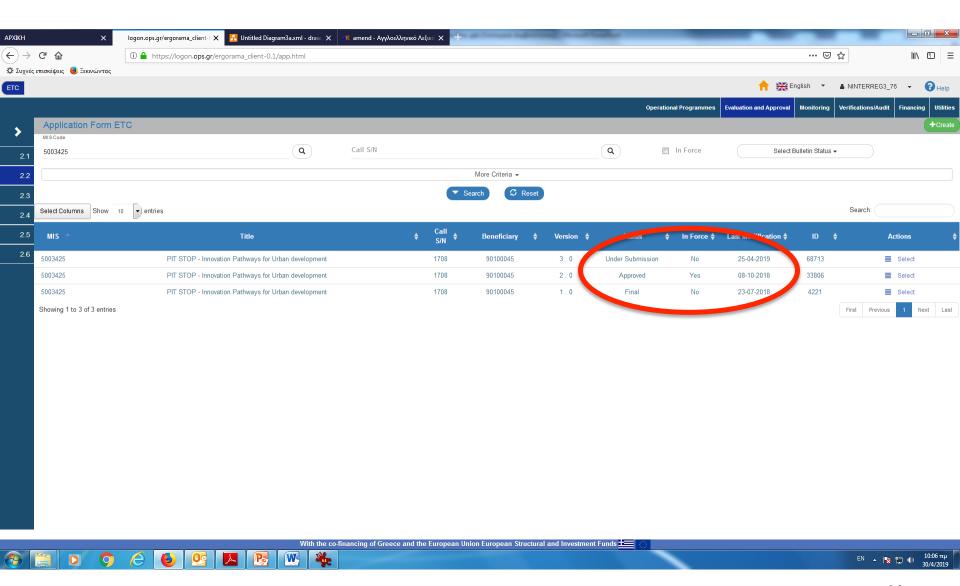

## History Changes

| Date and Time    | Bulletin Status  | User Name    | Comments                                                   |             |
|------------------|------------------|--------------|------------------------------------------------------------|-------------|
| 20-05-2019 13:14 | Approved         | INTERREG3_89 | AF approved by 5496 Subsidy Contract                       |             |
| 16-05-2019 20:14 | Final            | INTERREG3_89 |                                                            |             |
| 16-05-2019 14:28 | Submitted        | CREA-SCA     |                                                            | prog@teiwes |
| 10-04-2019 15:12 | Under Submission | CREA-SCA     | A new record has been created: 88508 and MIS Code: 5003507 |             |

## Project History Changes

| Date             | Project Status | User Name    |
|------------------|----------------|--------------|
| 04-09-2018 00:00 | Approved       | INTERREG3_89 |
| 09-10-2017 00:00 | Evaluated      | INTERREG3_89 |
| 05-07-2017 00:00 | Acceptable     | INTERREG3_89 |
| 16-12-2016 00:00 | Submitted      | INTERREG_92  |
| 15-12-2016 00:00 | Submitted      | CREA-SCA     |
| 26-11-2016 00:00 | Draft          | CREA-SCA     |