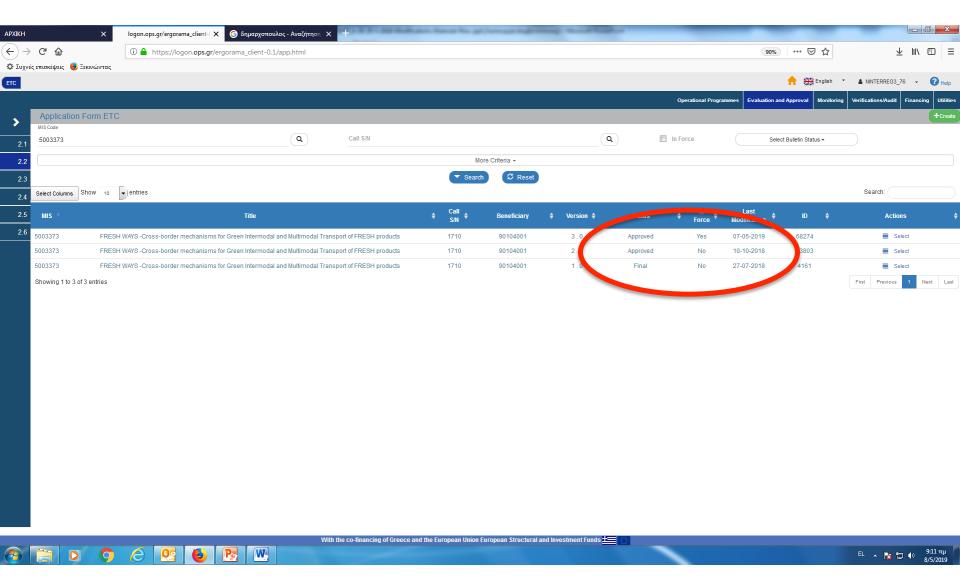

## History Changes

| Date and Time    | Bulletin Status  | User Name    | Comments                                                   |             |
|------------------|------------------|--------------|------------------------------------------------------------|-------------|
| 20-05-2019 13:14 | Approved         | INTERREG3_89 | AF approved by 5496 Subsidy Contract                       |             |
| 16-05-2019 20:14 | Final            | INTERREG3_89 |                                                            |             |
| 16-05-2019 14:28 | Submitted        | CREA-SCA     |                                                            | prog@teiwes |
| 10-04-2019 15:12 | Under Submission | CREA-SCA     | A new record has been created: 88508 and MIS Code: 5003507 |             |

## Project History Changes

| Date             | Project Status | User Name    |
|------------------|----------------|--------------|
| 04-09-2018 00:00 | Approved       | INTERREG3_89 |
| 09-10-2017 00:00 | Evaluated      | INTERREG3_89 |
| 05-07-2017 00:00 | Acceptable     | INTERREG3_89 |
| 16-12-2016 00:00 | Submitted      | INTERREG_92  |
| 15-12-2016 00:00 | Submitted      | CREA-SCA     |
| 26-11-2016 00:00 | Draft          | CREA-SCA     |