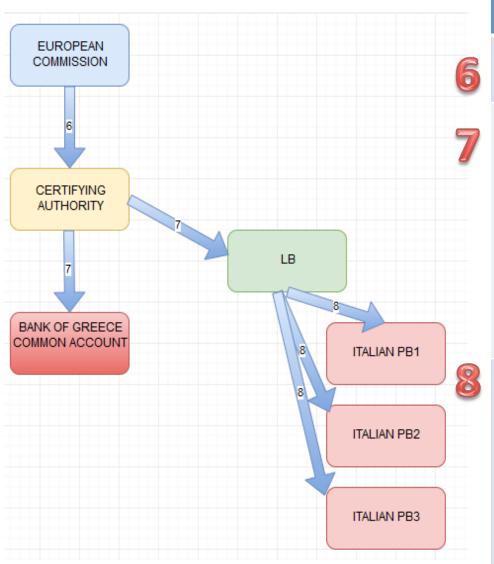

## FLOW OF CERTIFIED EXPENDITURES

## Reports- data and certificates /From Beneficiary to LB

Progress Report (PR) and its accompanying certificates / From LB to JS

The LB will submit a PR to JS every six months (2PRs/year), in accordance to the following schedule:

PRs & Certificates are checked /finalized , forwarded and reported by JS through MIS to MA

Decision for ERDF payment Claim is taken by MA and addressed to Certifying Authority (CA)

ERDF payment Claim is submitted by CA to European Commission

# **European decision (positive!)**

Certifying Authority receives the ERDF funds (85%)

ERDF reimbursement is contributed by CA

- For all <u>Greek beneficiaries</u> to **one** common account in Bank of Greece
- 2. For Italian beneficiaries to each LB
  - i. Greek LB
  - ii. Italian LB

(according to participation of their project in **certified** expenditures of the claim)

ERDF reimbursement is contributed by LB (GR or IT) within thirty (30) calendar days

•to each separate Italian Beneficiary ( also to itself if LB is Italian ) and

(according to participation of each Benrficiary in the claim)

Detailed instructions are given by CA