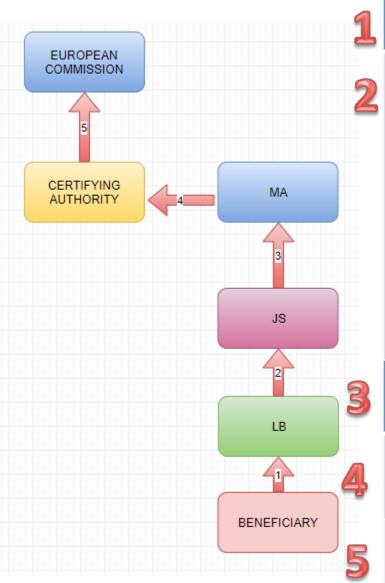

## Reports- data and certificates /From Beneficiary to LB

Progress Report (PR) and its accompanying certificates / From LB to JS

The LB will submit a PR to JS every six months (2PRs/year), in accordance to the following schedule:

PRs & Certificates are checked /finalized , forwarded and reported by JS through MIS to MA

Decision for ERDF payment Claim is taken by MA and addressed to Certifying Authority (CA)

ERDF payment Claim is submitted by CA to European Commission