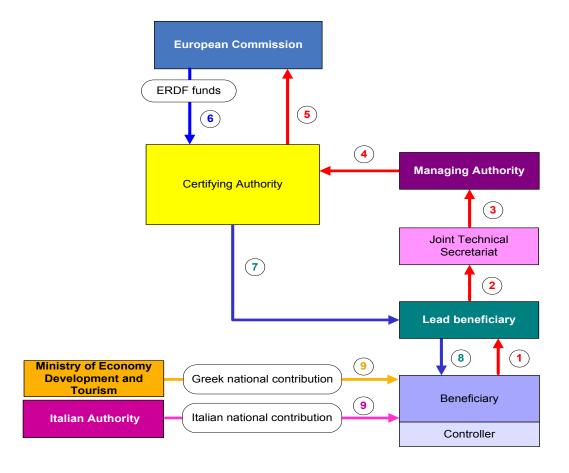

# DIAGRAM 2: CERTIFICATION OF EXPENDITURE AND FINANCIAL FLOW OF PUBLIC EXPENDITURE

**Programme and Project Manual** 

Cooperation Programme Interreg V/A Greece-Italy (EL-IT) 2014-2020 CCI:2014TC16RFCB020

- Flow of certified expenditure
- Flow of ERDF funds
- Flow of Greek national contribution
- Flow of Italian national contribution

## FLOW OF NATIONAL CONTRIBUTION

National (GR-IT) contribution to beneficiaries (including LB) but not to the associated partners/observers

- •GR-Public Investment Fund (ΠΔΕ) PDE or PIP
- •IT- Fondo rotazione

## FLOW OF CERTIFIED EXPENDITURES

PRs & Certificates are checked /finalized , forwarded and reported by JS through MIS to MA

Decision for ERDF payment Claim is taken by MA and addressed to Certifying Authority (CA)

ERDF payment Claim is submitted by CA to European Commission

## FLOW OF ERDF FUNDS

# **European decision (positive!)**

Certifying Authority receives the ERDF funds (85%)

ERDF reimbursement is contributed by CA

- For all <u>Greek beneficiaries</u> to **one** common account in Bank of Greece
- 2. For Italian beneficiaries to each LB
  - i. Greek LB
  - ii. Italian LB

(according to participation of their project in **certified** expenditures of the claim)

ERDF reimbursement is contributed by LB (GR or IT) within thirty (30) calendar days

•to each separate Italian Beneficiary ( also to itself if LB is Italian ) and

(according to participation of each Benrficiary in the claim)

Detailed instructions are given by CA