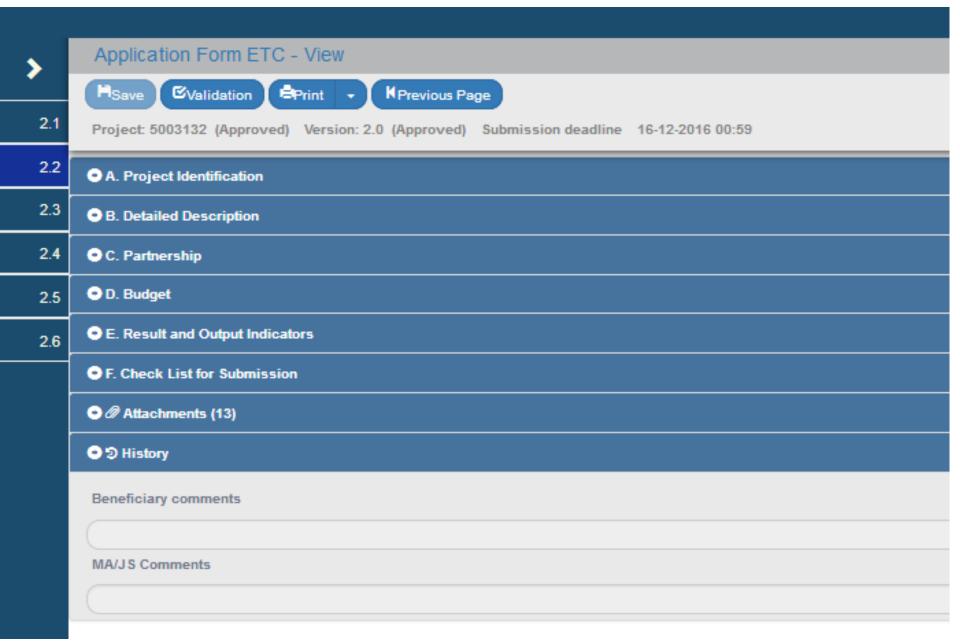

## Programme Codes

| ATP Code | OP | OP Title                            | Axis Code |            |
|----------|----|-------------------------------------|-----------|------------|
| 237      | 23 | (Interreg V-A) EL-IT - Greece-Italy | 2         | Integrated |

#### Classification

| Category                                                                                                                                                                   | Code                   | Title                                                                                                |
|----------------------------------------------------------------------------------------------------------------------------------------------------------------------------|------------------------|------------------------------------------------------------------------------------------------------|
| Investment/Thematic Priority                                                                                                                                               | вс                     | Conserving, protecting, promoting and developing natural and cultural heritage                       |
| Specific Objective                                                                                                                                                         | 23-2-8c-SO2.1          | Valorisation of cultural heritage and natural resources as a territorial asset of the Programme Area |
| ESF Secondary Theme                                                                                                                                                        | 08                     | Not applicable                                                                                       |
| Territorial Delivery Mechanism                                                                                                                                             | 07                     | Not applicable                                                                                       |
| Form of Finance                                                                                                                                                            | 01                     | Non-repayable grant                                                                                  |
| Economic Activity                                                                                                                                                          | 24                     | Other unspecified services                                                                           |
| Intervention Field                                                                                                                                                         | 085                    | Protection and enhancement of biodiversity, nature protection and green infrastructure               |
| Territory Type                                                                                                                                                             | 07                     | Not applicable                                                                                       |
|                                                                                                                                                                            |                        |                                                                                                      |
| Brief Summary of the Project           B         I         U         S         □         □         C         D         ∅         □         □         □         □         □ | Words: 0 Characters: 0 |                                                                                                      |