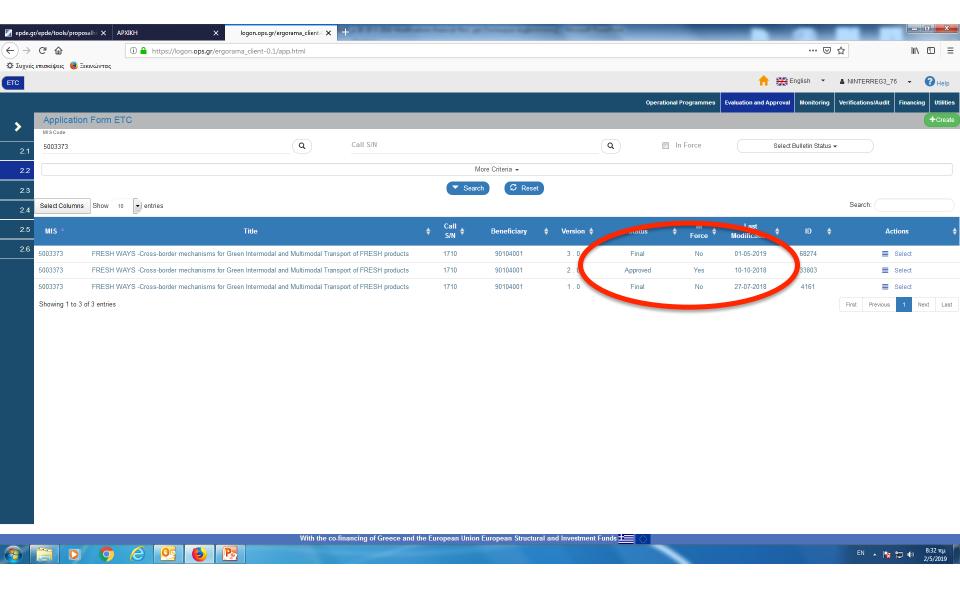

## History Changes

| Date and Time    | Bulletin Status  | User Name    | Comments                                                   |             |
|------------------|------------------|--------------|------------------------------------------------------------|-------------|
| 20-05-2019 13:14 | Approved         | INTERREG3_89 | AF approved by 5496 Subsidy Contract                       |             |
| 16-05-2019 20:14 | Final            | INTERREG3_89 |                                                            |             |
| 16-05-2019 14:28 | Submitted        | CREA-SCA     |                                                            | prog@teiwes |
| 10-04-2019 15:12 | Under Submission | CREA-SCA     | A new record has been created: 88508 and MIS Code: 5003507 |             |

## Project History Changes

| Date             | Project Status | User Name    |
|------------------|----------------|--------------|
| 04-09-2018 00:00 | Approved       | INTERREG3_89 |
| 09-10-2017 00:00 | Evaluated      | INTERREG3_89 |
| 05-07-2017 00:00 | Acceptable     | INTERREG3_89 |
| 16-12-2016 00:00 | Submitted      | INTERREG_92  |
| 15-12-2016 00:00 | Submitted      | CREA-SCA     |
| 26-11-2016 00:00 | Draft          | CREA-SCA     |