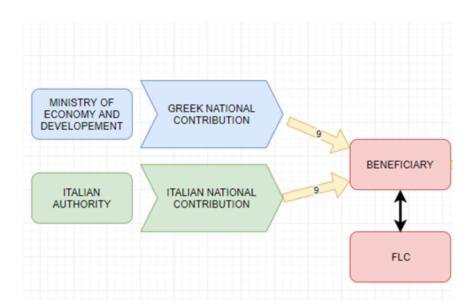

## FLOW OF NATIONAL CONTRIBUTION

National (GR-IT) contribution to beneficiaries (including LB) but not to the associated partners/observers

- •GR-Public Investment Fund (ΠΔΕ) PDE or PIP
- •IT- Fondo rotazione